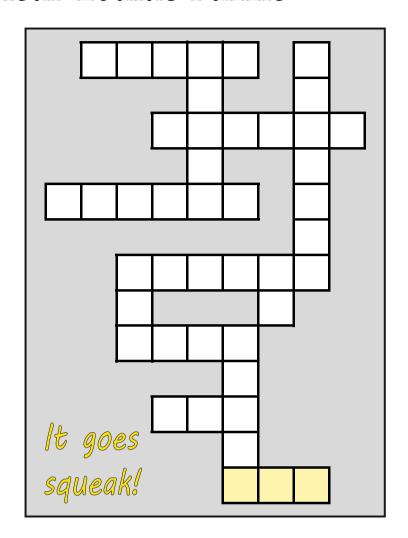

| 1. |  |
|----|--|
|    |  |

- 2. \_\_\_\_\_
- 3. \_\_\_\_\_
- 4.
- 5.
- 6. \_\_\_\_\_
- 7. \_\_\_\_\_
- 8. \_\_\_\_\_
- 9.
- 10.
- 11. \_\_\_\_\_
- 12. \_\_\_\_

| 1. |  |
|----|--|
| 2. |  |
|    |  |
|    |  |
|    |  |
|    |  |
| 7. |  |
| 8. |  |
| 9. |  |