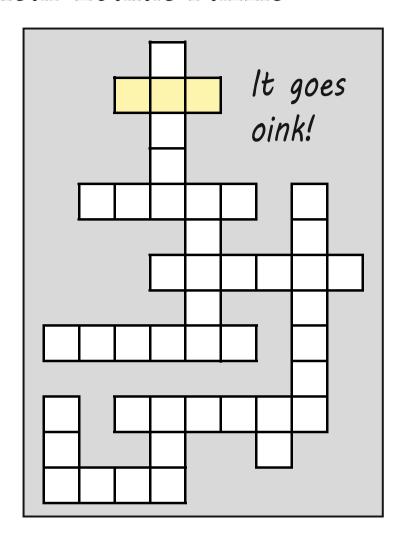

| 1. |  |
|----|--|
|    |  |
|    |  |
|    |  |
|    |  |
|    |  |
|    |  |
|    |  |
|    |  |
|    |  |
|    |  |

| 1. |  |  |  |
|----|--|--|--|
|    |  |  |  |

- 2. \_\_\_\_\_
- 3. \_\_\_\_\_
- 4.
- 5.
- 6.
- 7.
- 8.
- 9.
- 10.
- 11. \_\_\_\_\_
- 12. \_\_\_\_