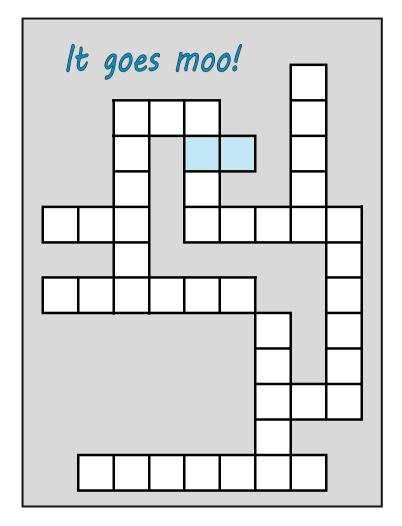

| 1. |  |
|----|--|
| 2. |  |
| 3. |  |
| 4. |  |
| 5  |  |

- 6. \_\_\_\_\_
- 7. \_\_\_\_\_
- 8.
- 9.
- 10.
- 11. \_\_\_\_\_
- 12. \_\_\_\_\_

| 1. |  |  |  |
|----|--|--|--|
|    |  |  |  |
| 2. |  |  |  |