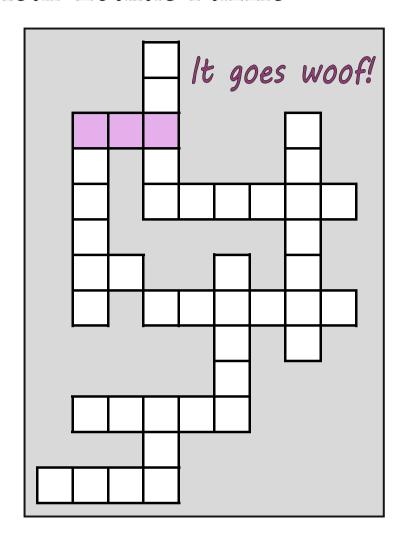

| 1. |  |
|----|--|
|    |  |

- 2. \_\_\_\_\_
- 3. \_\_\_\_\_
- 4.
- 5.
- 6. \_\_\_\_\_
- 7. \_\_\_\_\_
- 8. \_\_\_\_\_
- 9.
- 10.
- 11. \_\_\_\_\_
- 12. \_\_\_\_

| 1. |  |
|----|--|
| 2. |  |
|    |  |
|    |  |
|    |  |
|    |  |
| 7. |  |
| 8. |  |
| 9. |  |